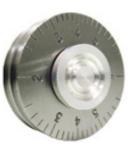

l.



## Wet Film Gages

The gauge makes it easy for anyone to obtain fast, highly accurate measurement on flat surfaces.



Long John

The Gardco Long John is the gauge that can get into places that previously gauges could not fit.



## Tricomb™

Disposable wet film gage with mils and microns, with a unique shape that allows more measurements per edge.



### Wet Film Thickness Gauge

For measuring wet film thickness of paints, enamels, lacquers, adhesives and many other wet coatings.



### Pfund Gage

This instrument consists of a spherical convex surface which is forced through the wet paint layer.



### Model IC Gage

Similar in design to the original Interchemical gages with the distinction of having dual scale in mils & microns with a center eccentric disk. New handle available.



#### **Coil Coater Gage**

This unique range wet film thickness gauge (IC Type) is the standard gauge for testing coil coatings. New handle available. The Model C Wet Film Thickness Gage is a precision instrument for use in the lab, the field and on the production line. New handle available.

### **Model C Gage**