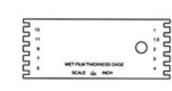

### Wet Film Thickness Gauge

For measuring wet film thickness of paints, enamels, lacquers, adhesives and many other wet coatings.