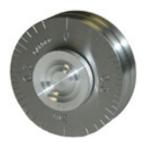

### Model IC Gage

Similar in design to the original Interchemical gages with the distinction of having dual scale in mils & microns with a center eccentric disk. New handle available.