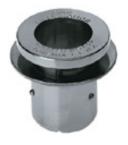

### Pfund Gage

This instrument consists of a spherical convex surface which is forced through the wet paint layer.