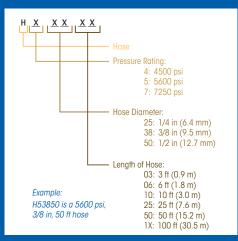

### Selecting the Right Xtreme-Duty **High Pressure Airless Hose**

# The Right Hose for the Job